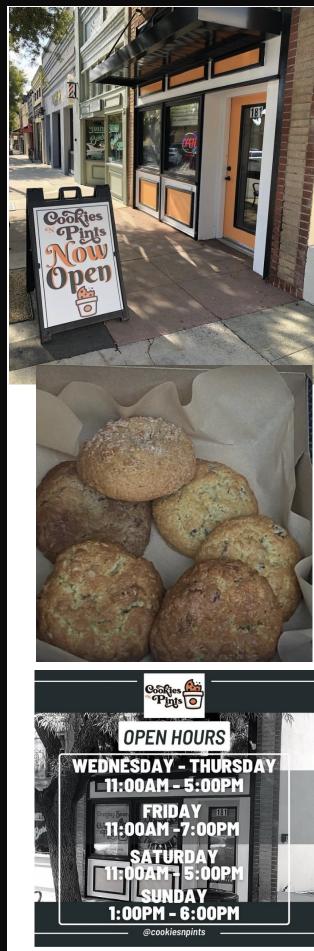

# Cookies N Pints opened in Downtown Upland. 181 N 2nd Ave.

They serve fresh homemade ice cream and baked cookies.

Cookie Flavors:

Signature Chocolate Chip

Cookies N Cream

Snickerdoodle with Cinnamon Toast

Crunch

Mexican Hot Chocolate with Marshmal-

lows

**Oatmeal Cranberry** 

Mint Chocolate Chocolate Chip with

Andes

Ice cream flavors varies.

It's definitely a must try.